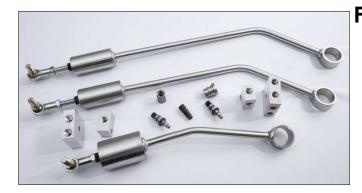

#### **STEERING COMPONENTS**

- Drawn Over Mandrel Steel
  Tubes
- Formed Tubes
- Cold Formed Bolts
- Aluminum Die Castings
- Precision Machined Shafts