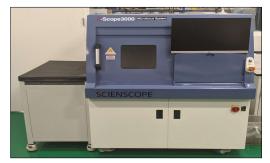

### IN HOUSE QUALITY LAB EQUIPMENTS

Keyence VR 5200

Zeiss Microscope & Olympus SZX7 Zoom Stereo Microscope

Keyence IM7030-T

Zeiss Accura CMM

X-Ray Machine

Optical Comparator

Roughness and Contour Tester

Keyence VHX-7000

Confidential and proprietary information of Marimba Auto LLC