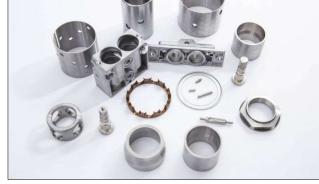

#### **TRANSMISSION COMPONENTS**

- Aluminum die Castings
- Cold Forgings
- Precision Machined and Ground Tubing
- Plastic Moldings and Machined Shafts

### ENGINE COMPONENTS

- Cold Forged Machined Parts
- CNC Machined Parts with Heat treatment