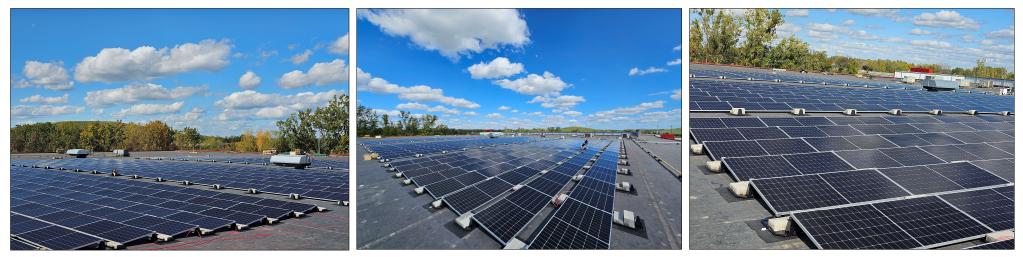

## SUSTAINABILITY

#### **HIGHLIGHTS**:

- Solar panels installed on Marimba Canton Facility Rooftop
- Total Capacity: 220  $kW_{DC}$  with 150  $kW_{AC}$  Inverter
- Annual Generation: 282,544.5 kWh
- 408 PV Modules

Marimba Auto