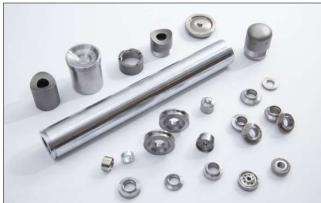

### ENGINE COMPONENTS

- Cold Forged Machined Parts
- CNC Machined Parts with Heat treatment

#### FLUID HANDLING COMPONENTS

- Sheet Metal Stamping & AL Anodized Parts
- Cold Forged Machined Parts
- CNC Machined Parts with Heat treatment