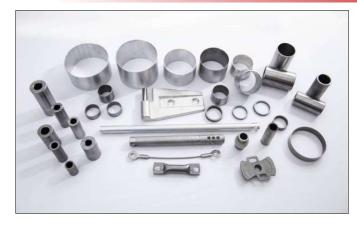

#### **TRANSMISSION COMPONENTS**

- Aluminum die Castings
- Cold Forgings
- Precision Machined and Ground Tubing
- Plastic Moldings and Machined Shafts