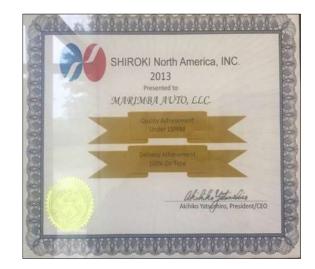

### MILESTONES

- 2003 Marimba Established
- · 2004 Minority certification
- · 2004 ISO 9001 Certification
- · 2006 TS 16949 Certification
- 2007 Added Automotive hardboard to product portfolio
- 2009 Developed process for a Major OEM
- 2011 US Patent US 7896601 for 2-piece fastener
- 2012 Added precision machined forged parts to product portfolio
- 2013 Received Quality Achievement Award Under 15PPM from Tier 1 Customer
- 2014 CTPAT (Customs Trade Partnership Against Terrorism) Certification

- 2015 Added Transmission Products
- 2015 Added Aluminum Extrusions
- 2016 Marimba Auto Received Value Improvement Award from Tier 1 Customer
- 2017 New World Head Quarters
- 2018 Opening of World HQ of 140,000 Square Foot facility at Canton, MI
- 2018 Became FTZ (Foreign Trade Zone)
- 2018 IATF 16949 : 2016 Certification
- 2018 Added Engine Components
- 2019 PLEX ERP Implementation
- 2020 Opened Office in India