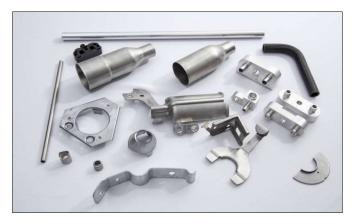

#### **BRAKING COMPONENTS**

- Cold Formed Machined Parts
- Aluminum Machine Parts
- Zinc Coated welded
  assemblies

#### FLUID HANDLING COMPONENTS

- Sheet Metal Stamping & AL Anodized Parts
- Cold Forged Machined Parts
- CNC Machined Parts with Heat treatment

#### SUSPENSION COMPONENTS

- Cold Forged Machined Parts
- CNC Machined Parts
- Welded Assembly