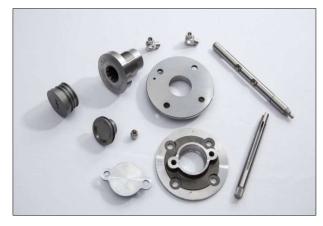

#### **STEERING COMPONENTS**

- Drawn Over Mandrel Steel
  Tubes
- Formed Tubes
- Cold Formed Bolts
- Aluminum Die Castings
- Precision Machined Shafts

#### **TRANSMISSION COMPONENTS**

- Aluminum die Castings
- Cold Forgings
- Precision Machined and Ground Tubing
- Plastic Moldings and Machined Shafts