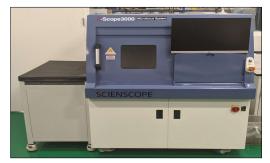

### IN HOUSE QUALITY LAB EQUIPMENTS

Keyence VR 5200

Zeiss Microscope & Olympus SZX7 Zoom Stereo Microscope

Keyence IM7030-T

Zeiss Accura CMM

X-Ray Machine

Optical Comparator

Roughness and Contour Tester