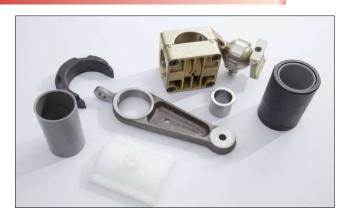

#### **TRANSMISSION COMPONENTS**

- Aluminum die Castings
- Cold Forgings
- Precision Machined and Ground Tubing
- Plastic Moldings and Machined Shafts