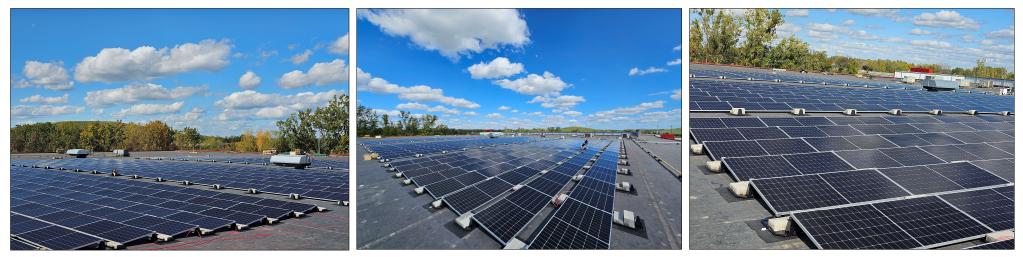

#### **HIGHLIGHTS**:

- Solar panels installed on Marimba Canton Facility Rooftop
- Total Capacity: 220  $kW_{DC}$  with 150  $kW_{AC}$  Inverter
- Annual Generation: 282,544.5 kWh
- 408 PV Modules

Marimba Auto