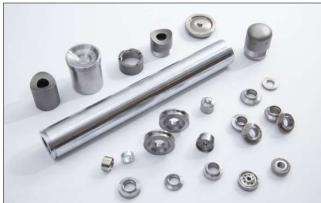

### ENGINE COMPONENTS

- Cold Forged Machined Parts
- CNC Machined Parts with Heat treatment